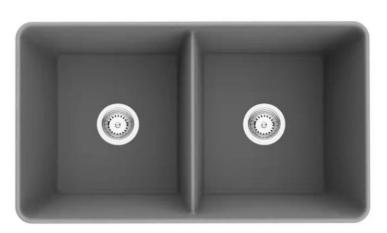

## **SPECIFICATIONS**

(All measurements are in millimeters)

**Description:** 

Quartz range Double Bowl Butler Sink.

**Sink Dimensions:** 

838 x 482 x 262

**Bowl Dimensions:** 

2 x (397W x 448H x 248D)

Installation:

**Under mount** 

Codes:

QKS8348D-MB - Matte Black

QKS8348D-MG - Matte Grey

QKS8348D-PW - Matte Pure White

Material:

Quartz (80% natural quartz, 20% resins)