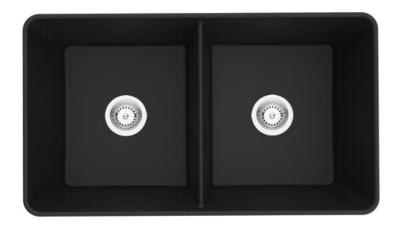

## **SPECIFICATIONS**

(All measurements are in millimeters)

**Description:** 

Quartz range Double Bowl Butler Sink.

**Sink Dimensions:** 

838 x 482 x 262

**Bowl Dimensions:** 

2 x (397W x 448H x 248D)

Installation:

**Under mount** 

Codes:

QKS8348D-MB - Matte Black

QKS8348D-MG - Matte Grey

QKS8348D-PW - Matte Pure White

Material:

Quartz (80% natural quartz, 20% resins)