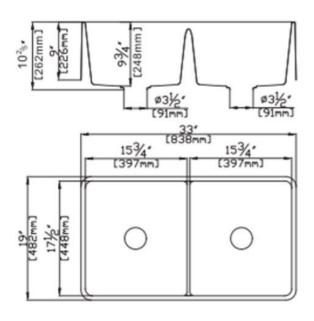

## **SPECIFICATIONS**

(All measurements are in millimeters)

**Description:** 

Quartz range Double Bowl Butler Sink.

**Sink Dimensions:** 

838 x 482 x 262

**Bowl Dimensions:** 

2 x (397W x 448H x 248D)

Tap Holes:

No tap hole.

Outlet:

90mm chrome round basket wasteincluded.

**Cut Out Templates:** 

Yes

<sup>\*</sup>NOTE: Always use the physical product measurements for cut-outs as the manufaturer's template is a guide only and may differ from the actual product dimensions over time.