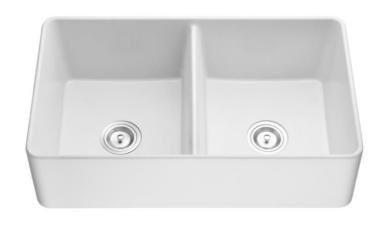

## **SPECIFICATIONS**

(All measurements are in millimeters)

**Description:** 

Quartz range Double Bowl Butler Sink.

**Sink Dimensions:** 

838 x 482 x 262

**Bowl Dimensions:** 

2 x (397W x 448H x 248D)

Installation:

**Under mount** 

Codes:

QKS8348D-MB - Matte Black

QKS8348D-MG - Matte Grey

QKS8348D-PW - Matte Pure White

Material:

Quartz (80% natural quartz, 20% resins)